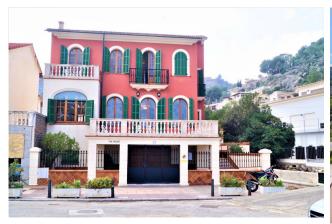

## **Description:**

The 365 m² Mallorcan villa was built in 1925 and has been renovated several times with great attention to detail. It has a marvellous entrance area with a large living room with fireplace, beautiful old floors, a dining room with mountain views, a modern kitchen, antique sinks and furniture in the original colonial Spanish style.

The very well maintained house is built on 3 floors and offers 7 bedrooms, 3 bathrooms, an imposing staircase and several balconies and terraces with mountain and sea views.

The villa sits on a 400 m² plot, is surrounded by mountains and has wonderful views of the bay of Sóller.