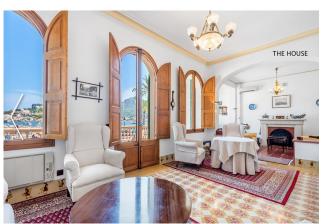

## **Description:**

The 365 m² Mallorcan villa was built in 1925 and has been renovated several times with great attention to detail. It has a marvellous entrance area with a large living room with fireplace, beautiful old floors, a dining room with mountain views, a modern kitchen, antique sinks and furniture in the original colonial Spanish style.